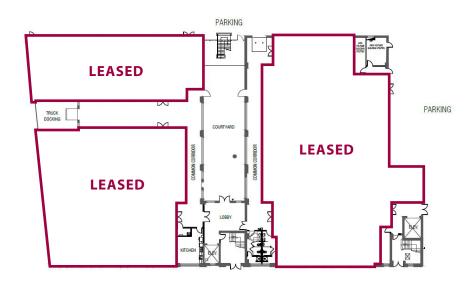

enced & Gated

Ceiling Height: 12'-14' clear

Loading: 1 Dock, 2 Drive-in Doors (Proposed)

Power: 3,200 AMPs/480 Volt 3, phase

Zoning: PMD-9

PIN: 16-10-404-029-0000

#### HIGHLIGHTS

- > Great, smaller unit with tall ceilings
- > Three-story, solid brick flex building
- > Newly renovated interior
- > 0.5 mi from Cicero & Pulaski CTA Green Line Stations
- > 1.5 mi from Cicero Blue Line Station
- 1.5 mi from I-290 Expressway



FRANK MELCHERT (312) 766-4281 frank@cawleychicago.com

STEVAN ARANDJELOVIC (312) 766-4284 stevan@cawleychicago.com



# 4348 W. LAKE ST. | CHICAGO

### **LOCATION & INTERIOR**















FRANK MELCHERT (312) 766-4281 frank@cawleychicago.com

STEVAN ARANDJELOVIC (312) 766-4284 stevan@cawleychicago.com



# 4348 W. LAKE ST. | CHICAGO

### SITE PLANS

MAIN FLOOR



PARKING







## 4348 W. LAKE ST. | CHICAGO

### **FLOOR PLAN**

SECOND FLOOR







# 4348 W. LAKE ST. | CHICAGO

### **FLOOR PLAN**

THIRD FLOOR