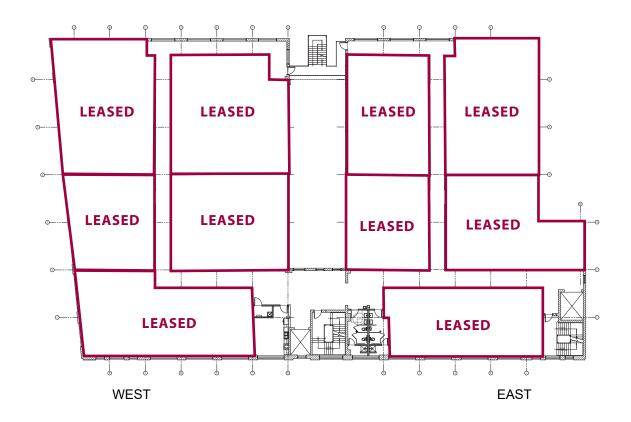

roposed)

Power: 3,200 AMPs/480 Volt 3, phase

Zoning: PMD-9

PIN: 16-10-404-029-0000

#### HIGHLIGHTS

- > Great, smaller unit with tall ceilings
- > Three-story, solid brick flex building
- > Newly renovated interior
- > 0.5 mi from Cicero & Pulaski CTA Green Line Stations
- > 1.5 mi from Cicero Blue Line Station
- 1.5 mi from I-290 Expressway



FRANK MELCHERT (312) 766-4281 frank@cawleychicago.com

STEVAN ARANDJELOVIC (312) 766-4284 stevan@cawleychicago.com



# 4348 W. LAKE ST. | CHICAGO

### **LOCATION & INTERIOR**















FRANK MELCHERT (312) 766-4281 frank@cawleychicago.com

STEVAN ARANDJELOVIC (312) 766-4284 stevan@cawleychicago.com



# 4348 W. LAKE ST. | CHICAGO

### SITE PLANS

MAIN FLOOR



PARKING







## 4348 W. LAKE ST. | CHICAGO

### **FLOOR PLAN**

SECOND FLOOR







# 4348 W. LAKE ST. | CHICAGO

### **FLOOR PLAN**

THIRD FLOOR