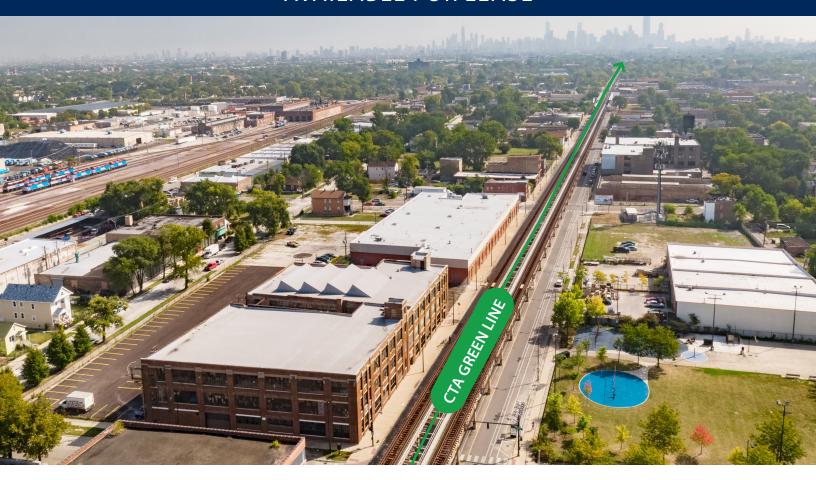

## 4348 W. LAKE ST. | CHICAGO

#### **AVAILABLE FOR LEASE**

#### HIGHLIGHTS

- > Great, smaller unit with tall ceilings
- > Three-story, solid brick flex building
- > Newly renovated interior
- > 0.5 mi from Cicero & Pulaski CTA Green Line Stations
- > 1.5 mi from Cicero Blue Line Station
- 1.5 mi from I-290 Expressway