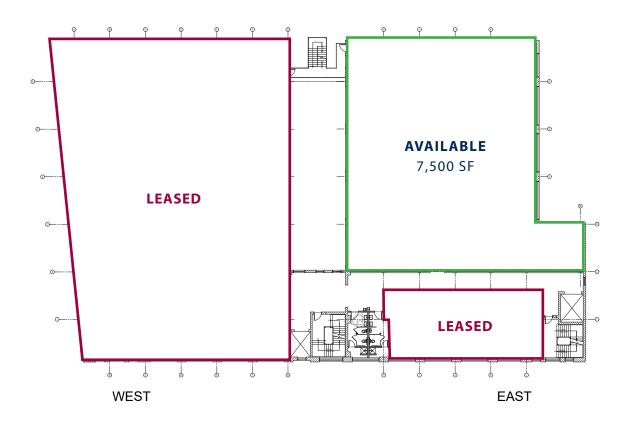

### **FLOOR PLAN**

THIRD FLOOR

#### DETAILS

> Total Building: ±78,000 SF (divisible)

Total Land:  $\pm$  67,518 SF Available: 7,500 SF

Parking: 100 + cars off-street

Newly Paved Fenced & Gated

Ceiling Height: 12'-14' clear

Loading: 1 Dock, 2 Drive-in Doors (Proposed)