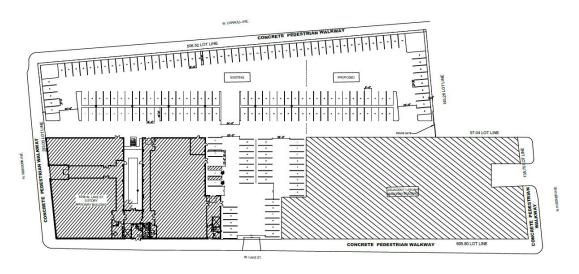

ed

Ceiling Height: 12'-14' clear

Loading: 1 Dock, 2 Drive-in Doors (Proposed)

Power: 3,200 AMPs/480 Volt 3, phase

Zoning: PMD-9

PIN: 16-10-404-029-0000

#### HIGHLIGHTS

- > Great, smaller unit with tall ceilings
- > Three-story, solid brick flex building
- > Newly renovated interior
- > 0.5 mi from Cicero & Pulaski CTA Green Line Stations
- > 1.5 mi from Cicero Blue Line Station
- 1.5 mi from I-290 Expressway



FRANK MELCHERT (312) 766-4281 frank@cawleychicago.com

STEVAN ARANDJELOVIC (312) 766-4284 stevan@cawleychicago.com



# 4348 W. LAKE ST. | CHICAGO

### **LOCATION & INTERIOR**















FRANK MELCHERT (312) 766-4281 frank@cawleychicago.com

STEVAN ARANDJELOVIC (312) 766-4284 stevan@cawleychicago.com



# 4348 W. LAKE ST. | CHICAGO

### SITE PLANS

MAIN FLOOR



PARKING







## 4348 W. LAKE ST. | CHICAGO

### **FLOOR PLAN**

SECOND FLOOR







# 4348 W. LAKE ST. | CHICAGO

### **FLOOR PLAN**

THIRD FLOOR